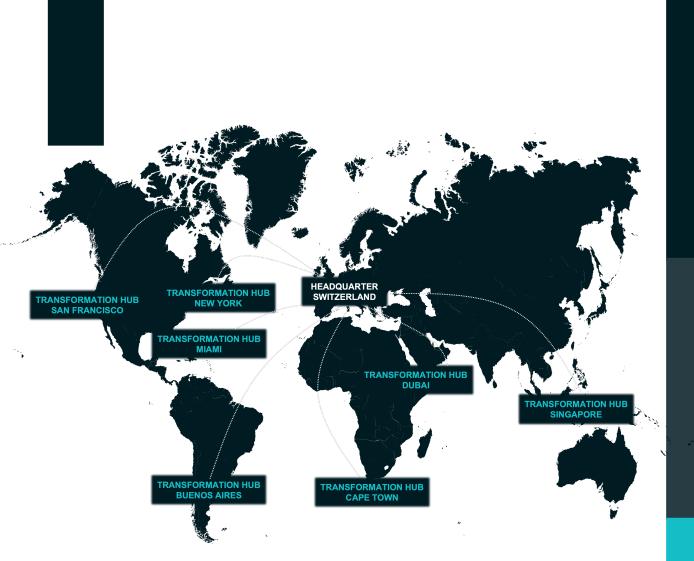

The following main-drivers of organizations are improved by generating a smooth transition from the today's world into becoming future-ready and future-proof:

With our worldwide expansion of Transformation Hubs, we share our Swiss Spirit and Tradition with the world.