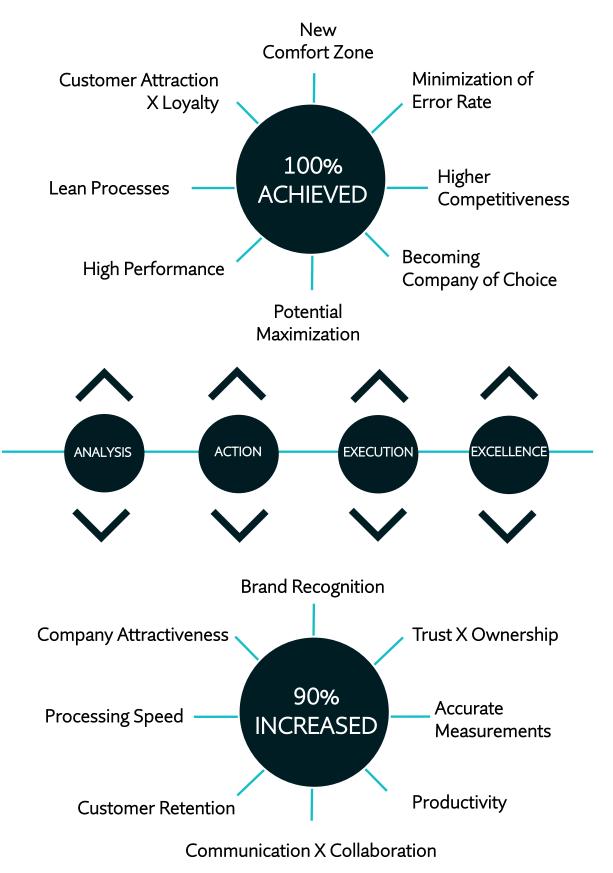

#### **RECON 4-PHASE APPROACH TO EXCELLENCE**

of employees are truly satisfied with their employer and say that they receive well-being support.