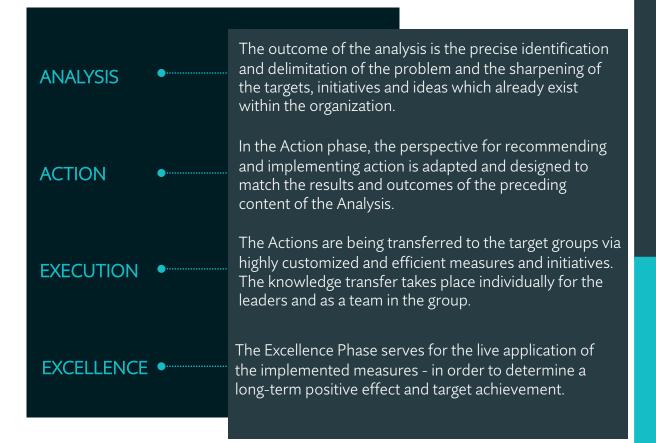

#### **RECON 4-PHASE APPROACH TO EXCELLENCE**

of employees are truly satisfied with their employer and say that they receive well-being support.

#### **RECON #clientstatistics** 4-PHASE RECON APPROACH OUTCOMES