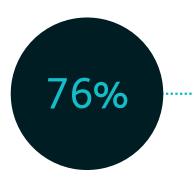

#### TALENT MANAGEMENT X DEVELOPMENT TO ATTRACT AND RETENT TOP-TALENT

of employees prefer to work from anywhere and at least hybrid.

of the companies are lacking talent and change management and are therefore unlikely to develop leaders.