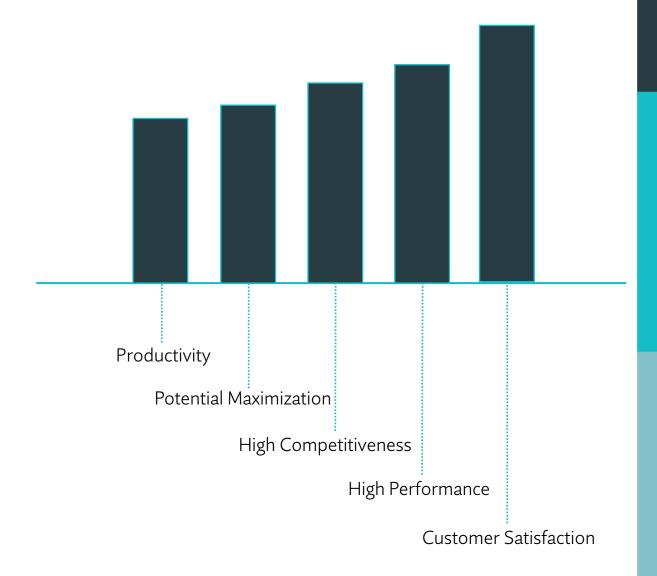

The following main-drivers of organizations are improved by generating a smooth transition from the today's world into becoming future-ready and future-proof:

With our worldwide expansion of Transformation Hubs, we share our Swiss Spirit and Tradition with the world.