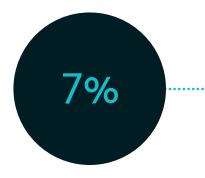

of employees are truly satisfied with their employer and say that they receive well-being support.