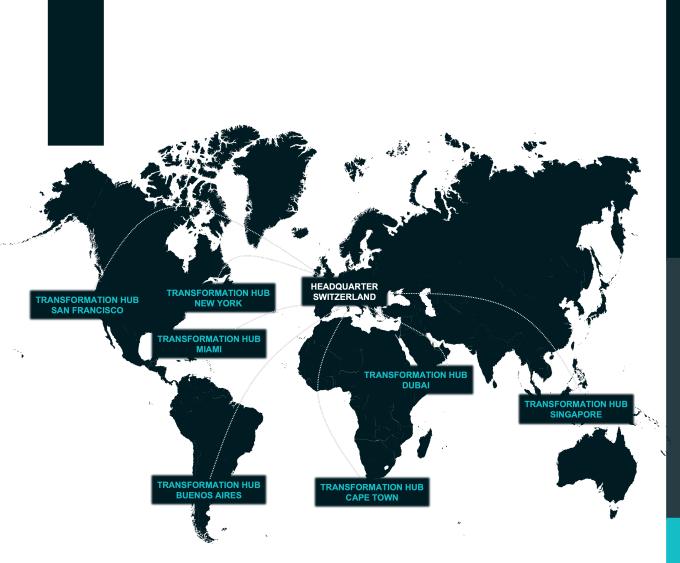

The following main-drivers of organizations are improved by generating a smooth transition from the today's world into becoming future-ready and future-proof:

With our worldwide expansion of Transformation Hubs, we share our Swiss Spirit and Tradition with the world.